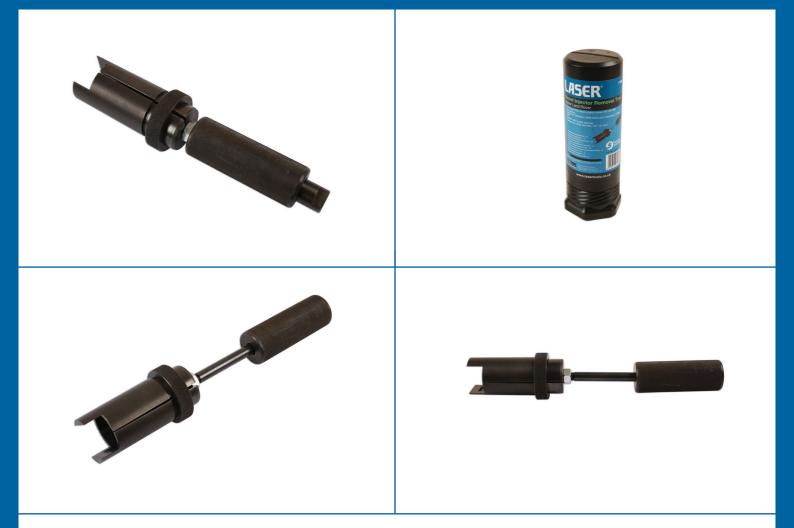

## **Diesel Injector Removal Tool - for JLR**

Designed for the extraction of diesel injectors on the popular 2.5 TD5 Land Rover diesel engines in the Defender and Discovery, this tool clamps on the injector body avoiding any damage to the cylinder head or injector.

## **Additional Information**

- Land Rover TD5 diesel engine codes 10P, 15P and 16P.
- Applications include: Land Rover Defender (1999 2007) and Discovery II (1998- 2005).
- Supplied with a slide hammer.
- Equivalent to OEM 303-955 and LRT 12-154/1.
- · Made in Sheffield.