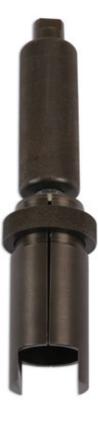

## **Diesel Injector Removal Tool - for JLR**

Designed for the extraction of diesel injectors on the popular 2.5 TD5 Land Rover diesel engines in the Defender and Discovery, this tool clamps on the injector body avoiding any damage to the cylinder head or injector.

## **Additional Information**

- Land Rover TD5 diesel engine codes 10P, 15P and 16P.
- Applications include: Land Rover Defender (1999 2007) and Discovery II (1998- 2005).
- Supplied with a slide hammer.
- Equivalent to OEM 303-955 and LRT 12-154/1.
- · Made in Sheffield.